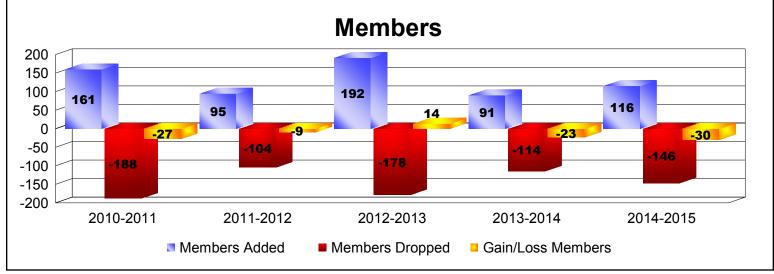

District 110CO As of June 2015 Cumulative

| Year      | New<br>Clubs | Dropped<br>Clubs | Gain/<br>Loss<br>Clubs | New<br>Members | Charter<br>Members | Reinstate<br>Members | Transfer<br>Members | Total<br>Member<br>Added | Total<br>Members<br>Dropped | Gain/<br>Loss<br>Members |
|-----------|--------------|------------------|------------------------|----------------|--------------------|----------------------|---------------------|--------------------------|-----------------------------|--------------------------|
| 2010-2011 | 0            | 0                | 0                      | 156            | 0                  | 1                    | 4                   | 161                      | -188                        | -27                      |
| 2011-2012 | 0            | 0                | 0                      | 94             | 0                  | 1                    | 0                   | 95                       | -104                        | -9                       |
| 2012-2013 | 2            | 0                | 2                      | 138            | 41                 | 7                    | 6                   | 192                      | -178                        | 14                       |
| 2013-2014 | 0            | 0                | 0                      | 82             | 0                  | 5                    | 4                   | 91                       | -114                        | -23                      |
| 2014-2015 | 0            | 0                | 0                      | 105            | 0                  | 6                    | 5                   | 116                      | -146                        | -30                      |
| Average   | 0            | 0                | 0                      | 115            | 8                  | 4                    | 4                   | 131                      | -146                        | -15                      |