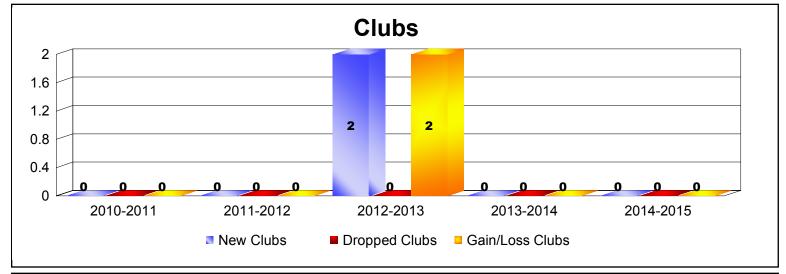

District 110CO As of June 2015 Cumulative

| Year      | New<br>Clubs | Dropped<br>Clubs | Gain/<br>Loss<br>Clubs | New<br>Members | Charter<br>Members | Reinstate<br>Members | Transfer<br>Members | Total<br>Member<br>Added | Total<br>Members<br>Dropped | Gain/<br>Loss<br>Members |
|-----------|--------------|------------------|------------------------|----------------|--------------------|----------------------|---------------------|--------------------------|-----------------------------|--------------------------|
| 2010-2011 | 0            | 0                | 0                      | 156            | 0                  | 1                    | 4                   | 161                      | -188                        | -27                      |
| 2011-2012 | 0            | 0                | 0                      | 94             | 0                  | 1                    | 0                   | 95                       | -104                        | -9                       |
| 2012-2013 | 2            | 0                | 2                      | 138            | 41                 | 7                    | 6                   | 192                      | -178                        | 14                       |
| 2013-2014 | 0            | 0                | 0                      | 82             | 0                  | 5                    | 4                   | 91                       | -114                        | -23                      |
| 2014-2015 | 0            | 0                | 0                      | 105            | 0                  | 6                    | 5                   | 116                      | -146                        | -30                      |
| Average   | 0            | 0                | 0                      | 115            | 8                  | 4                    | 4                   | 131                      | -146                        | -15                      |